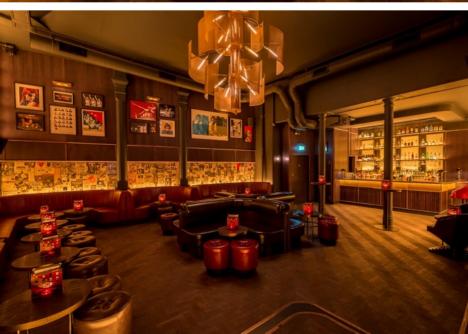

### Areas

**Booth Spaces** 10 - 60 people

**Green Room** 50 people

Back Stage 150 people

**Full Venue** 450 people