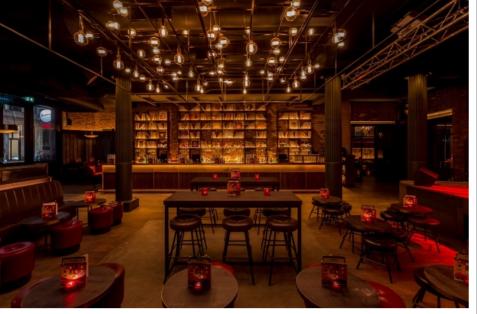

Want your Christmas party to sleigh this year? Leave it to our team organise your best Christmas party yet.

With both private and open areas, we can help host any size and any style of festive knees-up.

### Areas

**Booth Spaces** 10 - 60 people

**Green Room** 50 people

Back Stage 150 people

**Full Venue** 450 people