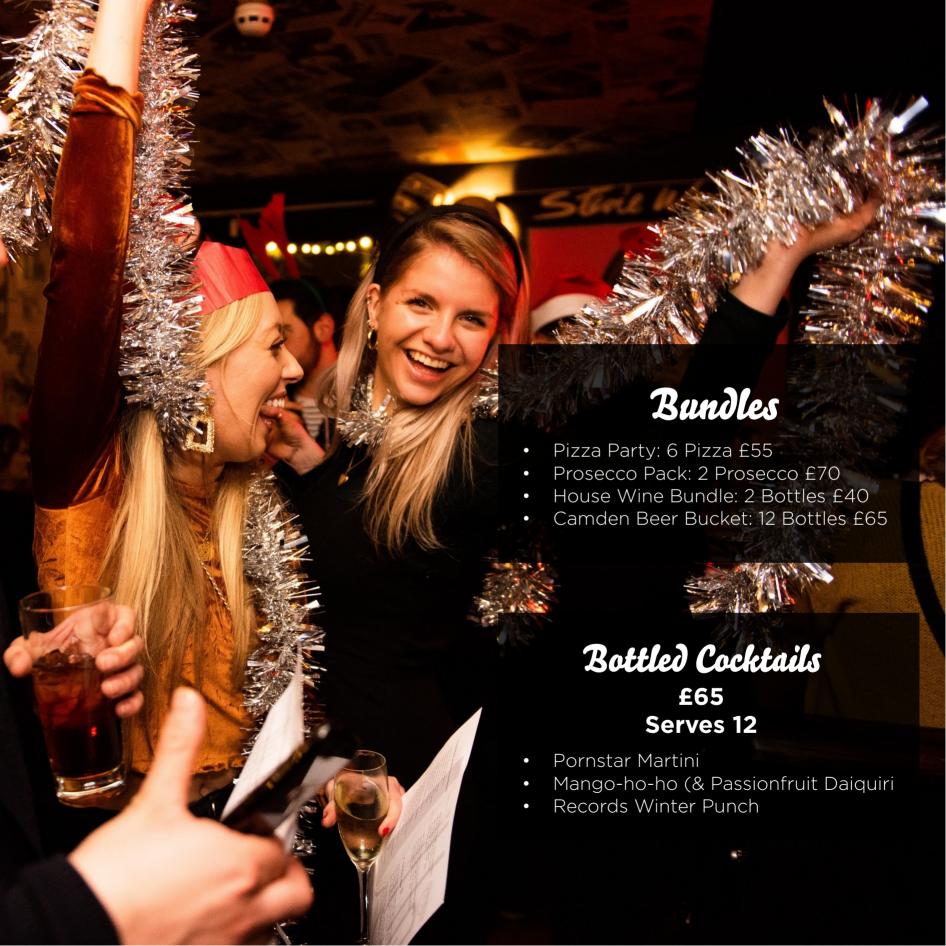

### Packages

At The X-Mas Party Hop £115

- 12 x Beer
- 6 x Pizza

#### Rockin' Around £180

- 2 x Prosecco
- 12 x Beer
- 6 x Pizza

## Let It Snow

- 4 x Prosecco
- 24 x Beer
- 6 x Pizza

\*T&Cs apply