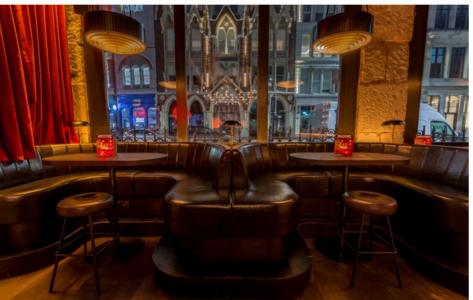

### Areas

**Booth Spaces** 10 - 60 people

**Green Room** 50 people

Back Stage 150 people

**Full Venue** 450 people